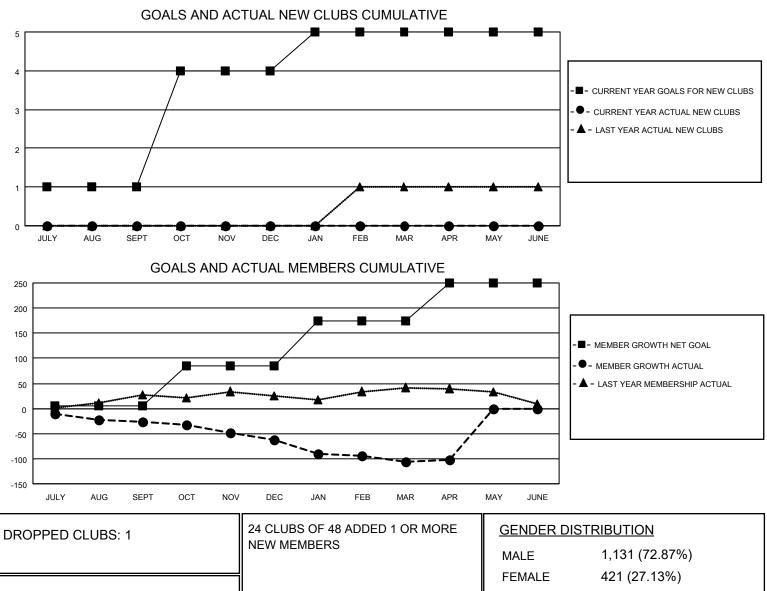

## LOCATION TEXAS

District 2 S1

Results as of: 4/30/2021

| Clubs                 |               |           |               | Members               |                         |                         |                                                    |
|-----------------------|---------------|-----------|---------------|-----------------------|-------------------------|-------------------------|----------------------------------------------------|
| RESULTS FOR 2020-2021 |               |           |               | RESULTS FOR 2020-2021 |                         |                         |                                                    |
| QUARTER               | NEW CLUB GOAL | NEW CLUBS | DROPPED CLUBS | QUARTER               | /BER GROWTH NET<br>GOAL | MEMBER GROWTH<br>ACTUAL | DROPPED<br>MEMBERS ACTUAL<br>(including transfers) |
| JULY/AUG/SEPT         | 1             | 0         | 0             | JULY/AUG/SEPT         | 5                       | 24                      | 50                                                 |
| OCT/NOV/DEC           | 3             | 0         | 1             | OCT/NOV/DEC           | 80                      | 28                      | 63                                                 |
| JAN/FEB/MAR           | 1             | 0         | 0             | JAN/FEB/MAR           | 90                      | 33                      | 69                                                 |
| APR/MAY/JUNE          | 0             | 0         | 0             | APR/MAY/JUNE          | 75                      | 19                      | 14                                                 |

| DROPPED MEMBERS |     |                           | FEMALE 421 (27.13%)        |     |
|-----------------|-----|---------------------------|----------------------------|-----|
| DECEASED        | 17  | CLICK HERE FOR CUMULATIVE | TOTAL FAMILY UNIT MEMBERS  |     |
| CLUB CANCELLED  | 7   | MEMBERSHIP DATA           |                            | 447 |
| OTHER           | 172 |                           | FAMILY MEMBERS PAYING HALF | 117 |
| TOTAL           | 196 |                           | 5020                       |     |